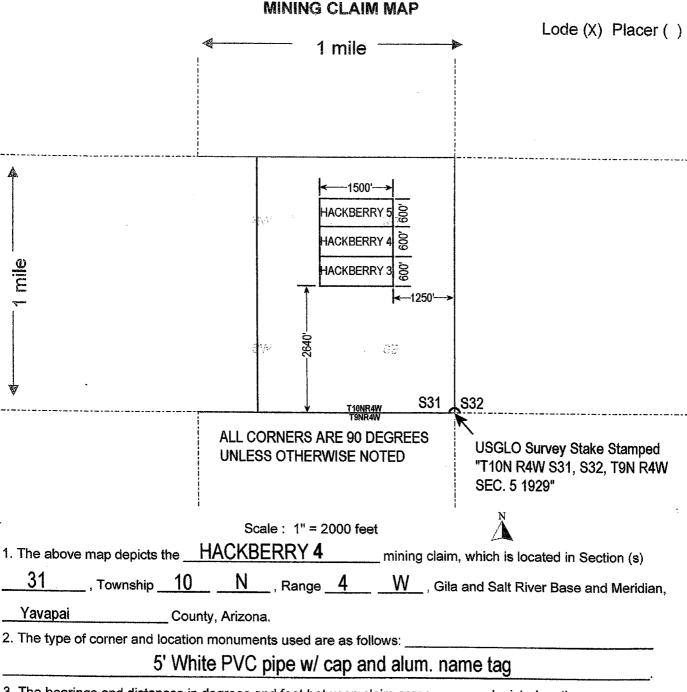

|  |

Form MCF100 Revised July 2005 The boundaries of the claim exclude any patented, private, state land, or any other legally staked, maintained, filed, and properly recorded mining claim located prior to this claim that complies with Federal and Arizona State Statutes.



3. The bearings and distances in degrees and feet between claim corners are as depicted on the map.

Form MCF100a Revised July 2005

When Recorded, return to: Southwest Mineral P.O. Box 942 Yarnell, AZ, 85362

| LOCATION NOTICE FOR LODE MINING CLAIM                                                                                         |                      |                  | Σ, Φ