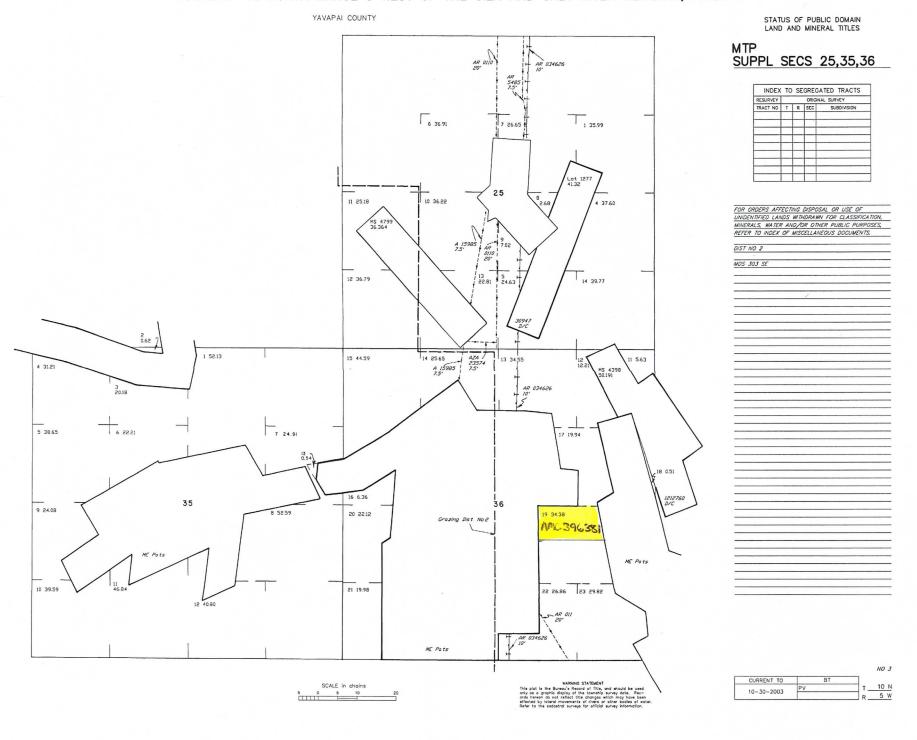

|

The boundaries of this claim exclude any patented, private, state land, or any other legally staked and maintained mining claim filed prior to this claim.



Form MCF100a Revised July 2005

#### TOWNSHIP 10 NORTH RANGE 5 WEST OF THE GILA AND SALT RIVER MERIDIAN, ARIZONA



67520/805/5

81 ft/chair (20 scale)

813288

25, 81,2031 411

#### TOWNSHIP 10 NORTH RANGE 4 WEST OF THE GILA AND SALT RIVER MERIDIAN, ARIZONA

STATUS OF PUBLIC DOMAIN

YAVAPAI COUNTY

LAND AND MINERAL TITLES 3 25.09 2 24.10 1 24.65 4 24.99 3 25.11 2 25.22 1 25.32 4 25.42 3 25.51 2 25.52 1 25.52 2 25.52 2 26.05 2 26.05 2 26.05 2 26.05 3 26.22 2 26.20 2 26.17 4 26.07 3 25.89 2 25.71 1 26.90 4 41,47 INDEX TO SEGREGATED TRACTS - -6 5 4l.57 6 41,89 ORIGINAL SURVEY RESURVEY TRACT NO T R SEC 6 41.67 7 41.74 56 3/20/1939 1 41.81 1 41.63 2 41.56 2 42,00 10 -3 41.50 3 42.18 1 36.03 FOR ORDERS AFFECTING DISPOSAL OR USE OF 0 UNIDENTIFIED LANDS WITHDRAWN FOR CLASSIFICATION, M3 4323 4323 433466 QC 4 42.37 MINERALS, WATER AND/OR OTHER PUBLIC PURPOSES, REFER TO INDEX OF MISCELLANEOUS DOCUMENTS. 1L 438