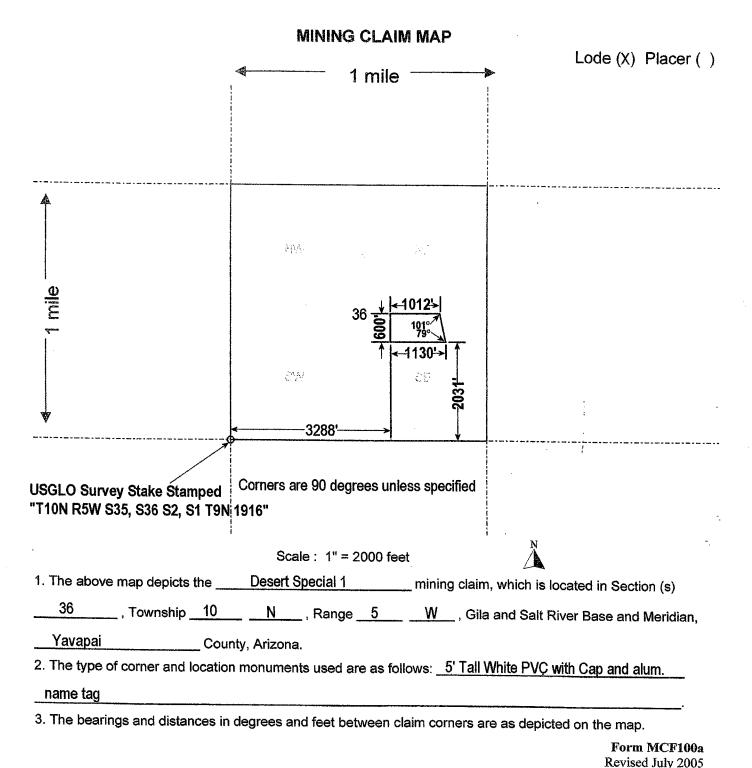

|                                                                                    |

Form MCF100 Revised July 2005 The boundaries of the claim exclude any patented, private, state land, or any other legally staked, maintained, filed, and properly recorded mining claim located prior to this claim that complies with Federal and Arizona State Statutes.



When Recorded, return to: Southwest Mineral P.O. Box 942 Yarnell, AZ, 85362

| LOCATION NOTICE FOR LODE MINING CLAIM                                     |