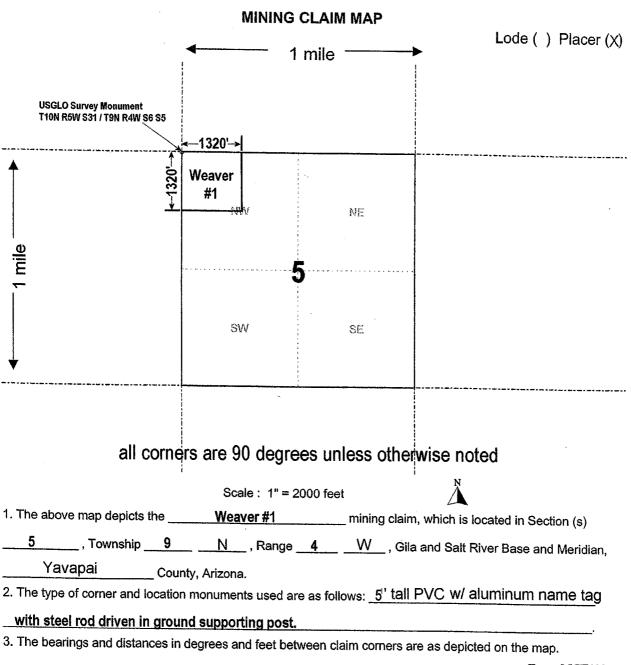

|

The boundaries of this claim exclude any patented, private, state land, or any other legally staked and maintained mining claim filed prior to this claim.



Form MCF100a Revised July 2005

#### TOWNSHIP 10 NORTH RANGE 5 WEST OF THE GILA AND SALT RIVER MERIDIAN, ARIZONA



67520/805/5

81 ft/chair (20 scale)

813288

25, 81,2031 411

#### TOWNSHIP 10 NORTH RANGE 4 WEST OF THE GILA AND SALT RIVER MERIDIAN, ARIZONA

STATUS OF PUBLIC DOMAIN

YAVAPAI COUNTY

LAND AND MINERAL TITLES 3 25.09 2 24.10 1 24.65 4 24.99 3 25.11 2 25.22 1 25.32 4 25.42 3 25.51 2 25.52 1 25.52 2 25.52 2 26.05 2 26.05 2 26.05 2 26.05 3 26.22 2 26.20 2 26.17 4 26.07 3 25.89 2 25.71 1 26.90 4 41,47 INDEX TO SEGREGATED TRACTS - -6 5 4l.57 6 41,89 ORIGINAL SURVEY RESURVEY TRACT NO T R SEC 6 41.67 7 41.74 56 3/20/1939 1 41.81 1 41.63 2 41.56 2 42,00 10 -3 41.50 3 42.18 1 36.03 FOR ORDERS AFFECTING DISPOSAL OR USE OF 0 UNIDENTIFIED LANDS WITHDRAWN FOR CLASSIFICATION, M3 4323 432